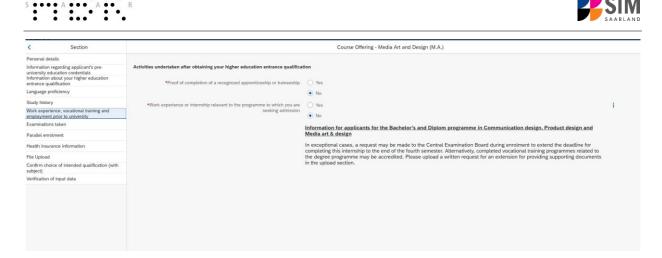

### 2.6 Your study history/ Examinations taken

Please click on Study history/ Examinations taken and complete all mandatory fields. Depending on the data you enter, additional questions may appear on the screen that you will need to answer. You will also have the opportunity to upload the relevant documents. This can mean that there is sometimes a delay before your 'Yes' or 'No' selection is confirmed on the screen. Please be patient.