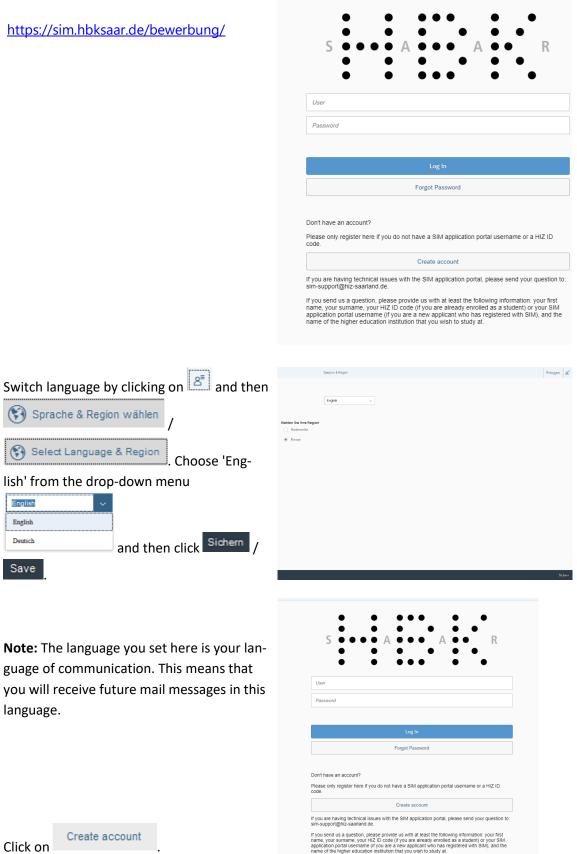

### 1.2 I have not yet enrolled as a student at HBKsaar and I am not yet registered in SIM

Please register using the following link:

Enter the required data when prompted. **Note:** Please enter an email address that you can access reliably at all times over the entire application period.

Enter your information to sign up for an account

Please note that you should only register here if you are not yet a student at the university and have not yet registered in the SIM application portal.

In all other cases, please proceed as follows:

If you are already a student at the university, please use your existing student account and log in to the SIM student portal.

If you are not yet a student at the university but have already registered in the SIM application portal, please use your existing application account (please go to the start page).

| First Name      |        |
|-----------------|--------|
| Last Name       |        |
| Date of Birth   | •      |
|                 |        |
| E-mail          |        |
| Enter password  |        |
| Repeat Password |        |
|                 |        |
|                 | Submit |
|                 | Cancel |

Forgot Password

Please only register here if you do not have a SIM application portal username or a HIZ ID code.

Create account

If you are having technical issues with the SIM application portal, please send your question to: sim-support@hiz-saarland.de.

After a few minutes you should receive an automatic verification email at the email address you specified. The email will ask you to use your existing login ID or to log in using the username specified in the email.

**Note:** If you have not received the verification email after 15 minutes, please check your email spam folder.

After receiving the verification email, you have 24 hours in which to click on the link in the email, enter your username and pass-

word and then click on Log In to activate your user account. If you do not activate your account *within 24 hours,* you will

Create account

need to go through the process from the start.

acti-If you send us a question, please provide us with at least the following information: your first name, your sumame, your HIZ ID code (if you are already enrolled as a student) or your SIM application portal useramer (if you are already enrolled as a student) or your SIM name of the higher education institution that you wish to study at. Int